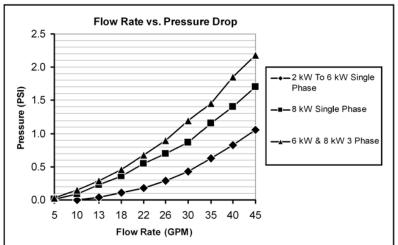

HSS- 316 STAINLESS STEEL MODELS HTI- PURE TITANIUM MODELS

MINIMUM WATER FLOW: 4.4 GPM (265 GPH) MAXIMUM WATER FLOW: 43 GPM (2580 GPH)

Aqua Logic, Inc.
8268 Clairemont Mesa Blvd. Suite 302
San Diego, CA 92111