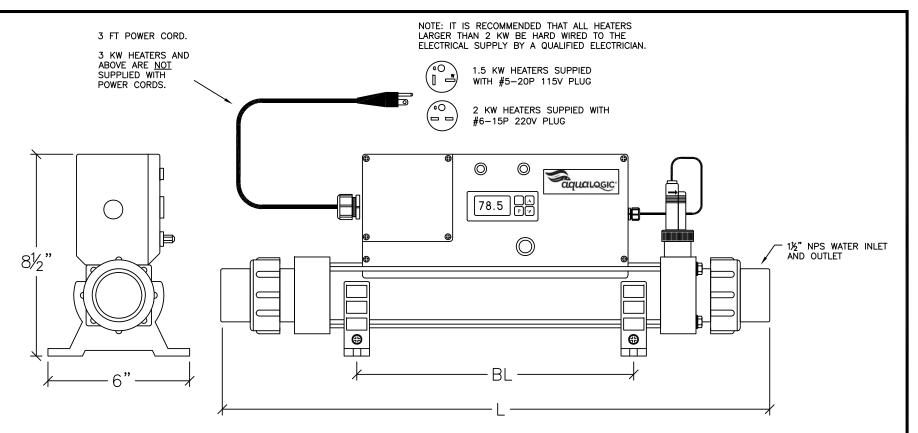

| INLINE      | SPECIFICATIONS |       |       |      |     |       |
|-------------|----------------|-------|-------|------|-----|-------|
| MODEL       | KW             | VOLTS | PHASE | AMPS | L   | BL    |
| HSS-1.5-115 | 1.5            | 115   | 1     | 13   | 23" | 12.5" |
| HSS-2-115   | 2              | 115   | 1     | 17.4 | 23" | 12.5" |
| HSS-2-220   | 2              | 220   | 1     | 9    | 23" | 12.5" |
| HSS-3-220   | 3              | 220   | 1     | 13.6 | 23" | 12.5" |
| HTI-1.5-115 | 1.5            | 115   | 1     | 13   | 23" | 12.5" |
| HTI-2-115   | 2              | 115   | 1     | 17.4 | 23" | 12.5" |
| HTI-2-220   | 2              | 220   | 1     | 9    | 23" | 12.5" |
| HTI-3-220   | 3              | 220   | 1     | 13.6 | 23" | 12.5" |
| HTI-4-220   | 4              | 220   | 1     | 18   | 23" | 12.5" |
| HTI-6-220   | 6              | 220   | 1     | 27   | 23" | 12.5" |
| HTI-6-220-3 | 6              | 220   | 3     | 24   | 27" | 16.5" |
| HTI-8-220   | 8              | 220   | 1     | 36.4 | 27" | 16.5" |
| HTI-8-220-3 | 8              | 220   | 3     | 33   | 27" | 16.5" |

HSS- 316 STAINLESS STEEL MODELS HTI- PURE TITANIUM MODELS

MINIMUM WATER FLOW: 4.4 GPM (265 GPH) MAXIMUM WATER FLOW: 43 GPM (2580 GPH)

Aqua Logic, Inc.
8268 Clairemont Mesa Blvd. Suite 302
San Diego, CA 92111