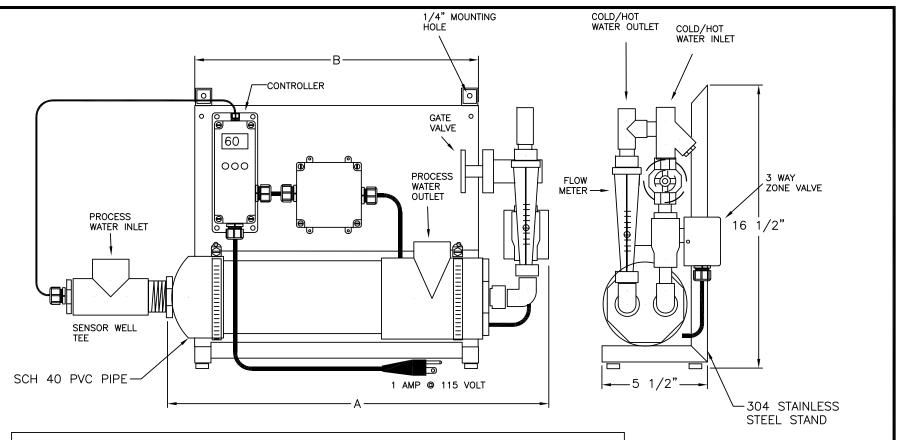

| AQUA LOGIC WATER TO WATER HEAT EXCHANGERS                                                            |                      |                            |                                     |                                       |                                       |       |       |
|------------------------------------------------------------------------------------------------------|----------------------|----------------------------|-------------------------------------|---------------------------------------|---------------------------------------|-------|-------|
| MODEL NO.                                                                                            | NOMINAL<br>BTUH / KW | PROCESS<br>WATER<br>IN/OUT | PROCESS<br>WATER FLOW<br>RATE (GPM) | COLD/HOT<br>WATER<br>SUPPLY<br>IN/OUT | COLD/HOT<br>WATER FLOW<br>RATE (GPM)* | DIM A | DIM B |
| HX-3W                                                                                                | 3K / .9              | ¾" FPT                     | 15                                  | ½" FPT                                | .6 / .3                               | 13"   | 12"   |
| HX-4W                                                                                                | 4K / 1.1             | ¾" FPT                     | 20                                  | ½" FPT                                | .8 / .4                               | 14"   | 12"   |
| HX-6W                                                                                                | 6K / 1.7             | 1 ½" FPT                   | 25                                  | ½" FPT                                | 1.2 / .6                              | 16"   | 12"   |
| HX-9W                                                                                                | 9K / 2.6             | 1 ½" FPT                   | 30                                  | ½" FPT                                | 1.8 / .9                              | 22"   | 14 ½" |
| HX-12W                                                                                               | 12K / 3.5            | 1 ½" FPT                   | 35                                  | ½" FPT                                | 2.4 / 1.2                             | 24"   | 17 ½" |
| *FLOW RATE (GPM) IS BASED ON 40 'F EWT @ 10 'F AT (COLD) OR 180 'F EWT @ 20 'F AT (HOT) WATER SUPPLY |                      |                            |                                     |                                       |                                       |       |       |

ALL DIMENSIONS ARE A APPROXIMATION AND CAN BE CHANGE AT ANY TIME.

NOTE: COLD OR HOT WATER CONNECTIONS MAY OR MAY NOT CHANGE DUE TO VARIOUS FLOW RATE CONDITIONS

OPTIONS: SCH 80 AND CPVC MATERIAL SHELL CONSTRUCTION

316 STAINLESS STEEL STAND 316 STAINLESS STEEL HARDWARE

Aqua Logic, Inc.
8268 Clairemont Mesa Blvd. Suite 302
San Diego, CA 92111

TITLE: HX-3W thru 12W HEAT EXCHANGERS

LAST UPDATE:3-15-07 DATE: 9-19-02

FILE: HX-3W thru 12W cut sheet rev2